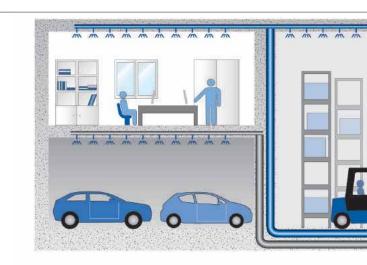

# **Pump Testing Facility**

KSB Indonesia fully test every fire pump complete with driver, controllers, and accecories to guarantee total integrity and ensure the fire pump package arrives on the site ready for trouble free operation.

The testing facility commissioned by KSB AG Germany and Inspection done by PT. Sucofindo. It is designed to meet the inter-

national standard for pump performance test according to ISO 9906:2011, Hydraulic Institute and API 610:2010.

### Certifications

Simplify your protection system. KSB Indonesia proven field experience provides you with a truly intergrated custom built package that is as individual as your sytem demands.

KSB Indonesia Packaged Fire Service pumps offer you