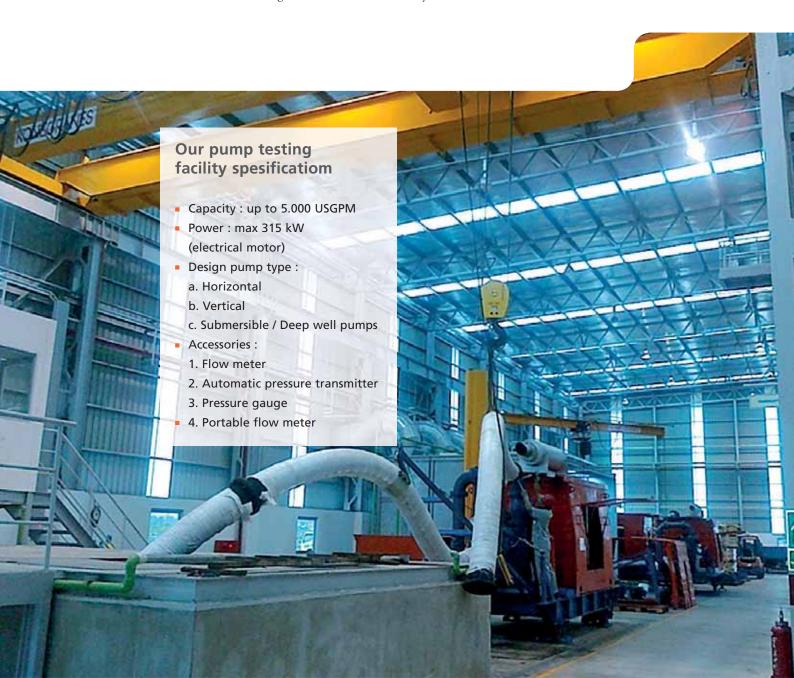

# **Pump Testing Facility**

KSB Indonesia fully test every fire pump complete with driver, controllers, and accecories to guarantee total integrity and ensure the fire pump package arrives on the site ready for trouble free operation.

The testing facility commissioned by KSB AG Germany and Inspection done by PT. Sucofindo. It is designed to meet the inter-

national standard for pump performance test according to ISO 9906:2011, Hydraulic Institute and API 610:2010.