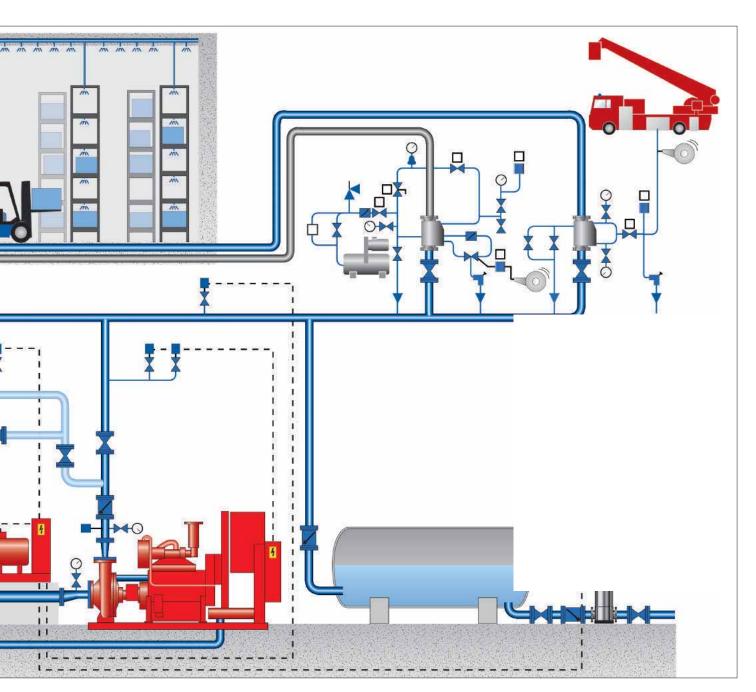

# **Pump Testing Facility**

KSB Indonesia fully test every fire pump complete with driver, controllers, and accecories to guarantee total integrity and ensure the fire pump package arrives on the site ready for trouble free operation.

The testing facility commissioned by KSB AG Germany and Inspection done by PT. Sucofindo. It is designed to meet the inter-

national standard for pump performance test according to ISO 9906:2011, Hydraulic Institute and API 610:2010.

### Certifications

Simplify your protection system. KSB Indonesia proven field experience provides you with a truly intergrated custom built package that is as individual as your sytem demands.

KSB Indonesia Packaged Fire Service pumps offer you

## **Electric Fire Pump**

Combine Package Fire Pump / Diesel Fire Pump

The KSB newsletter – don't miss out, sign up now: www.ksb.com/newsletter

Your local KSB representative: