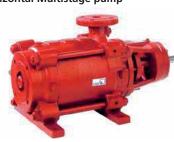

### Multitec Horizontal Multistage pump

### Technical data:

Flow Rate Up to 6600 USGPM Head Up to 1000 m Temperature Up to 200 °C