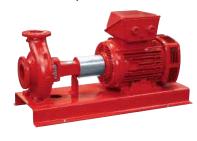

Omega / RDL Axial split pump

#### Technical data:

Flow Rate Up to 490 USGPM

Head Up to 249 m

Temperature Up to 120 °C