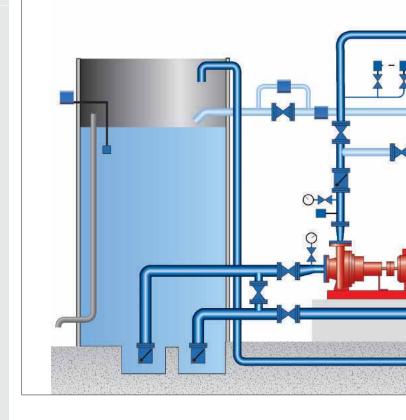

# **Pump Testing Facility**

KSB Indonesia fully test every fire pump complete with driver, controllers, and accecories to guarantee total integrity and ensure the fire pump package arrives on the site ready for trouble free operation.

The testing facility commissioned by KSB AG Germany and Inspection done by PT. Sucofindo. It is designed to meet the inter-

national standard for pump performance test according to ISO 9906:2011, Hydraulic Institute and API 610:2010.

### Certifications

Simplify your protection system. KSB Indonesia proven field experience provides you with a truly intergrated custom built package that is as individual as your sytem demands.

KSB Indonesia Packaged Fire Service pumps offer you