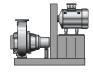

# Sewatec/Sewabloc - Waste Water Pump

1 High operating reliability

Double-acting mechanical seal in tandem arrangement with oil reservoir seals off the pumped fluids

2 Cost reduction

Standardised components are interchangeable within the entire Amarex KRT submersible motor pump series, so spare parts inventories can be optimised

Variable installation type

see below

### Installation type options