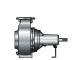

eable within the entire Amarex KRT submersible motor pump series, so spare parts inventories can be optimised

3 Low-maintenance design

Grease-packed rolling element bearings sealed for life

4 Variable hydraulic system

Impellers and casing optimised for handling waste water

Energy savings

When combined with the high-efficiency KSB SuPremE® motor, the pump sets make for significantly reduced operating costs

Variable installation type

see below



## **Impellers**



Type F







Type D

#### Technical data

| Sizes              | up to DN 700    |
|--------------------|-----------------|
| Capacity           | up to 2,775 l/s |
| Head               | up to 95 m      |
| Discharge pressure | up to 10 bar    |
| Temperature        | up to +70 °C    |

### Installation type options