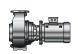

ngeable within the entire Amarex KRT submersible motor pump series, so spare parts inventories can be optimised

3 Low-maintenance design

Grease-packed rolling element bearings sealed for life

4 Variable hydraulic system

Impellers and casing optimised for handling waste water

Energy savings

When combined with the high-efficiency KSB SuPremE® motor, the pump sets make for significantly reduced operating costs

Variable installation type

see below



## **Impellers**



Type F







Type D

#### Technical data

| Sizes              | up to DN 700    |
|--------------------|-----------------|
| Capacity           | up to 2,775 l/s |
| Head               | up to 95 m      |
| Discharge pressure | up to 10 bar    |
| Temperature        | up to +70 °C    |

### Installation type options