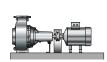

# Sewatec/Sewabloc - Waste Water Pump

1 High operating reliability

Double-acting mechanical seal in tandem arrangement with oil reservoir seals off the pumped fluids

2 Cost reduction

Standardised components are interchangeable within the entire Amarex KRT submersible motor pump series, so spare parts inventories can be optimised

Variable installation type

see below

### Installation type options