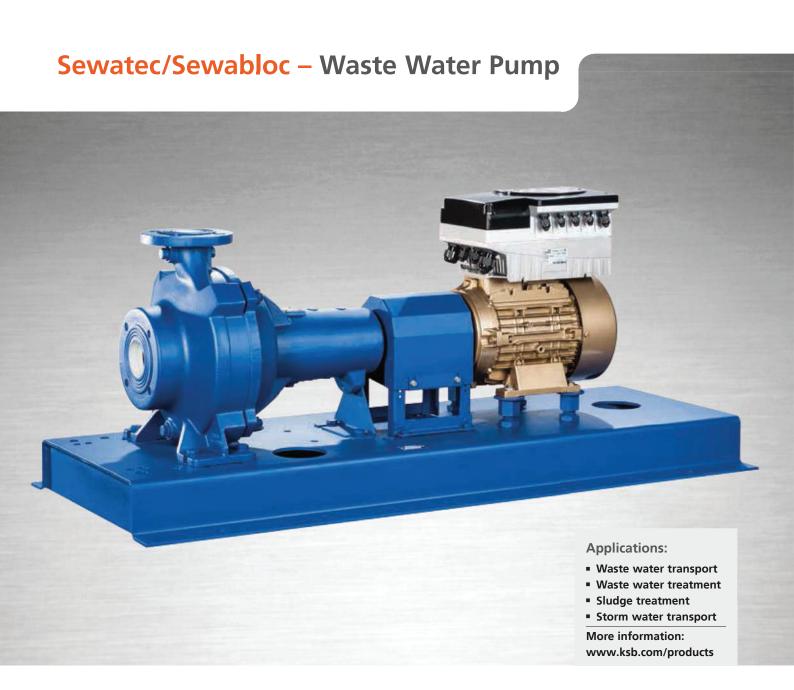

# Sewatec/Sewabloc - Waste Water Pump

1 High operating reliability

Double-acting mechanical seal in tandem arrangement with oil reservoir seals off the pumped fluids

2 Cost reduction

Standardised components are interchangeable within the entire Amarex KRT submersible motor pump series, so spare parts inventories can be optimised

3 Low-maintenance design

Grease-packed rolling element bearings sealed for life

4 Variable hydraulic system

Impellers and casing optimised for handling waste water

Energy savings

When combined with the high-efficiency KSB SuPremE® motor, the pump sets make for significantly reduced operating costs

Variable installation type

see below