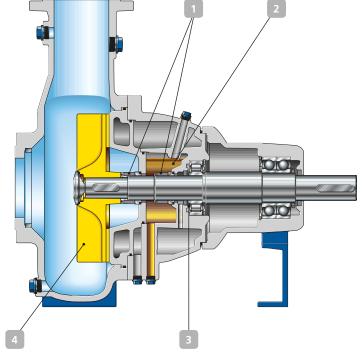

# Sewatec/Sewabloc - Waste Water Pump

1 High operating reliability

Double-acting mechanical seal in tandem arrangement with oil reservoir seals off the pumped fluids

2 Cost reduction

Standardised components are interchangeable within the entire Amarex KRT submersible motor pump series, so spare parts inventories can be optimised

3 Low-maintenance design

Grease-packed rolling element bearings sealed for life

4 Variable hydraulic system

Impellers and casing optimised for handling waste water

Energy savings

When combined with the high-efficiency KSB SuPremE® motor, the pump sets make for significantly reduced operating costs